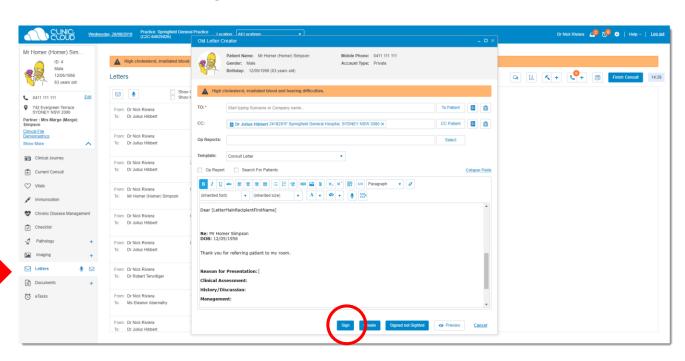

|                                           | Prescriber I              | No: 5555555555555  |                                               |                                    | er No: 555555555 |                                                  |                  |  |  |
|                                           |                                   |                           |                                           |                           |                    | /r Homer (Homer) Simpson (12/05/1956) Mr Home |                                    |                  |                                                  |                  |  |  |



#### Lab Results

Learn how to view and manage Lab Results here!





#### CLOUD CLOUD

Learn how to create and manage Letters here!





# 14 Scanning

Learn how to view and manage Scanned Documents here!







# Procedure Management

Learn how to create a <u>Fee Estimate</u>, <u>Book Procedure Appointment</u> and how your Admin/Reception can print the <u>Operation List</u>.







#### **Operation Report**

Learn how to create an Operation Report here!



# **Doctor App**

Download and learn how to use **Doctor App** here!



















# THANK YOU