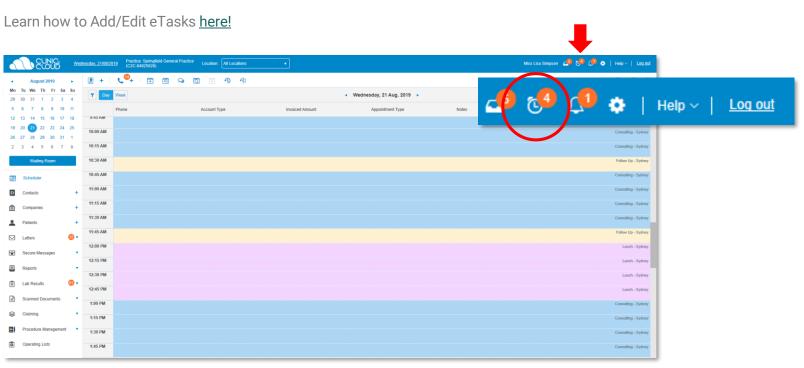

# OBSTETRICS & GYNECOLOGIST TRAINING MANUAL

#### Content:

- 1. <u>eTasks</u>
- 2. <u>Schedule Management</u>
- 3. Consult Notes
- 4. <u>Consult Settings</u>
- 5. <u>Gynecologist/Fertility Consult Notes</u>
- 6. Obstetrics Consult Notes
- 7. Birth Record
- 8. <u>End Pregnancy Record</u>
- 9. <u>Investigations</u>
- 10. <u>Printing Scripts</u>
- 11. Lab Results
- 12. <u>Letters</u>
- 13. <u>Scanning</u>
- 14. Procedure Management
- 15. Operation Report
- 16. <u>Doctor App</u>
- 17. Help Centre





eTasks





# Schedule Management

Switch between **Day/Week View**, double click to **Start a Consult** and know your **Patient File** shortcut.





#### **Consult Notes**

Learn how add Consult Notes to a Normal Consult Type here!



Learn how manage Vitals, Immunisations & Chronic Disease Management.



# **Consult Settings**

Learn how adjust your **Consult Settings** here!





#### **Gynecologist/Fertility Consult Notes**

Ensure the Appointment's Consult Type is: Gynecologist/Fertility





#### **Obstetrics Consult Notes**

Ensure the Appointment's Consult Type is: Obstetrics

**IMPORTANT: Antenatal visits commence after your initial Obstetrics Consult** 



7

#### Birth Record

After a few Antenatal Visits, click **Birth Record** to record the birth BEFORE ending the pregnancy record.