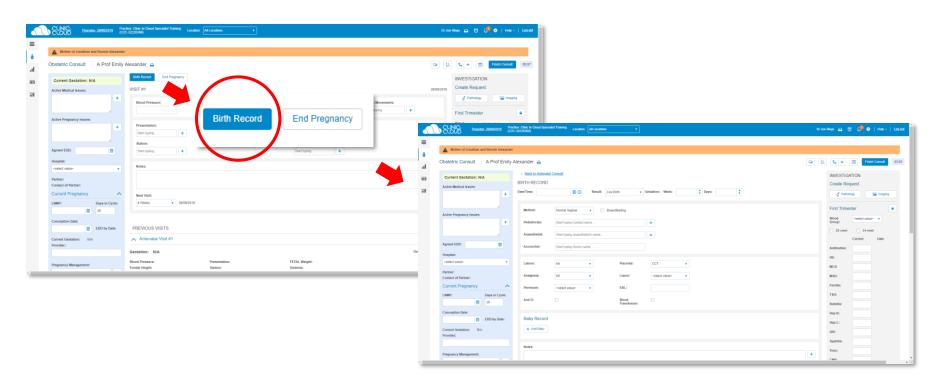

#### Birth Record

After a few Antenatal Visits, click **Birth Record** to record the birth BEFORE ending the pregnancy record.