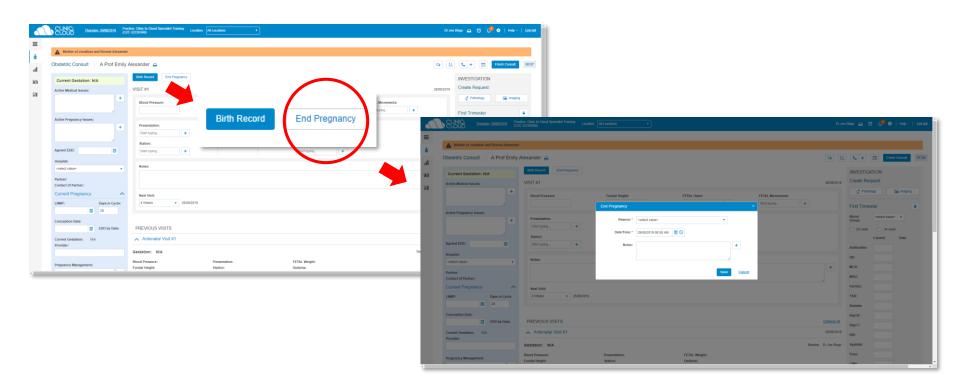

# **End Pregnancy Record**

After entering a Birth Record click **End Pregnancy** to complete the pregnancy record.

9