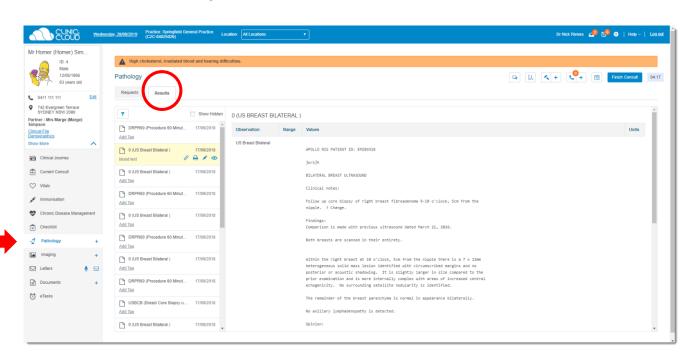

|                                   |                           |                                           | Prescriber I              | No: 5555555555555  |                                               |                                    | er No: 555555555 |                                                  |                  |  |  |
|                                           |                                   |                           |                                           |                           |                    | /r Homer (Homer) Simpson (12/05/1956) Mr Home |                                    |                  |                                                  |                  |  |  |



#### Lab Results

Learn how to view and manage Lab Results here!





#### CLOUD CLOUD

Learn how to create and manage Letters here!





# 14 Scanning

Learn how to view and manage Scanned Documents here!







# Procedure Management

Learn how to create a <u>Fee Estimate</u>, <u>Book Procedure Appointment</u> and how your Admin/Reception can print the <u>Operation List</u>.







#### **Operation Report**

Learn how to create an Operation Report here!



# **Doctor App**

Download and learn how to use **Doctor App** here!



















# THANK YOU