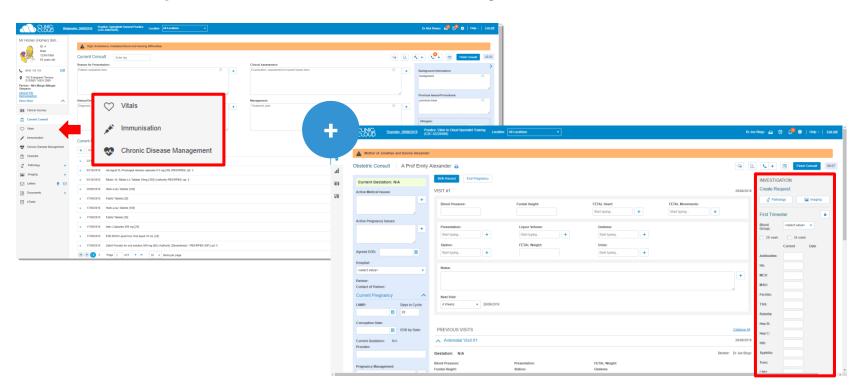

#### **Obstetrics Consult Notes**

Ensure the Appointment's Consult Type is: Obstetrics

**IMPORTANT: Antenatal visits commence after your initial Obstetrics Consult** 

7

#### Birth Record

After a few Antenatal Visits, click **Birth Record** to record the birth BEFORE ending the pregnancy record.

# **End Pregnancy Record**

After entering a Birth Record click **End Pregnancy** to complete the pregnancy record.

9

# Investigations

Learn how manage Vitals, Immunisations & Chronic Disease Management.