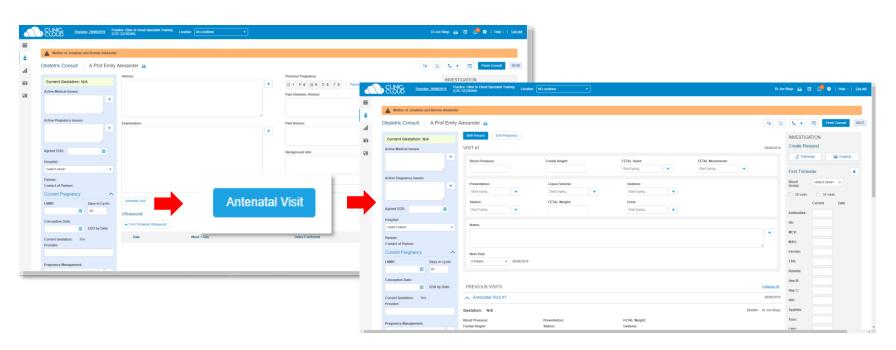

#### **Obstetrics Consult Notes**

Ensure the Appointment's Consult Type is: Obstetrics

**IMPORTANT: Antenatal visits commence after your initial Obstetrics Consult** 

7