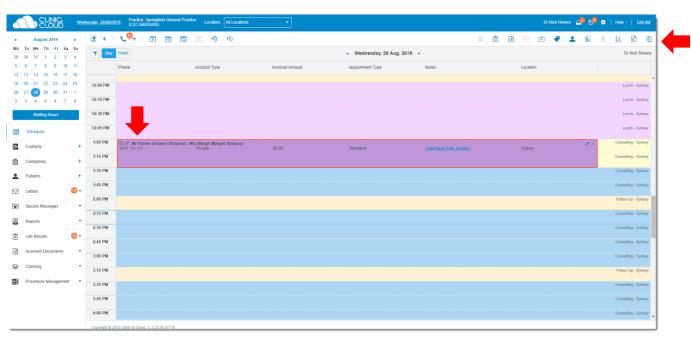

# Schedule Management

Switch between **Day/Week View**, double click to **Start a Consult** and know your **Patient File** shortcut.