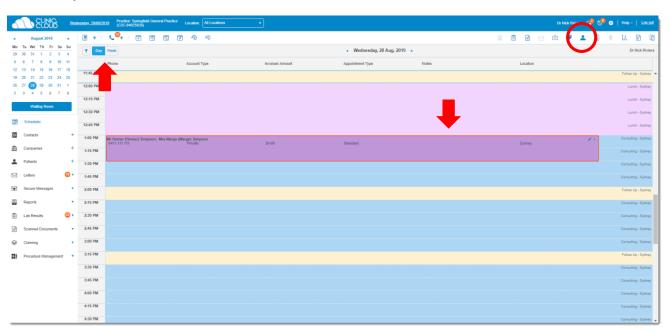

# Schedule Management

Switch between **Day/Week View**, double click to **Start a Consult** and know your **Patient File** shortcut.