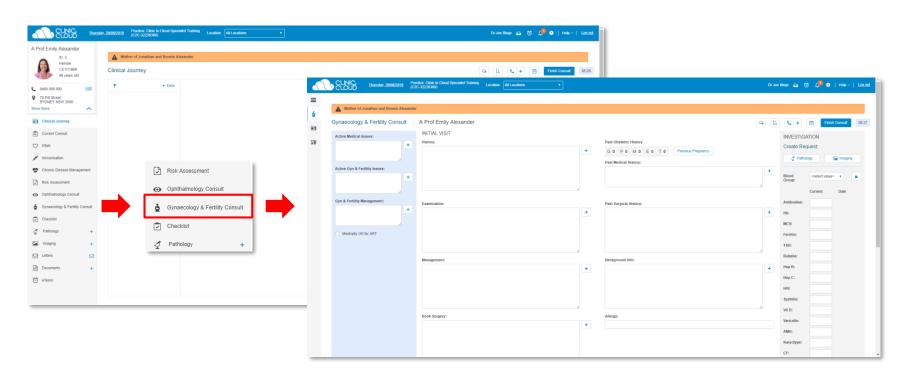

#### **Gynecologist/Fertility Consult Notes**

Ensure the Appointment's Consult Type is: Gynecologist/Fertility

#### **Obstetrics Consult Notes**

Ensure the Appointment's Consult Type is: Obstetrics

**IMPORTANT: Antenatal visits commence after your initial Obstetrics Consult** 

7