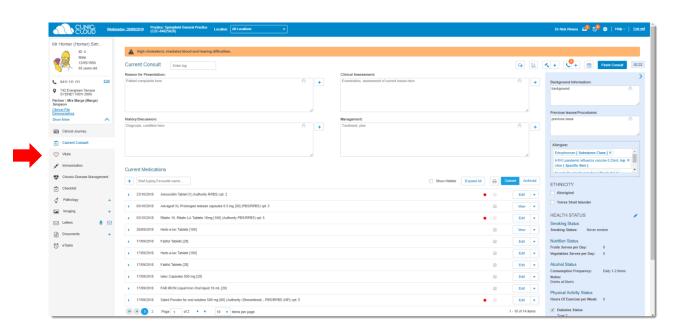

#### **Consult Notes**

Learn how add Consult Notes to a Normal Consult Type here!

Learn how manage Vitals, Immunisations & Chronic Disease Management.

# Investigations

Learn how manage Vitals, Immunisations & Chronic Disease Management.