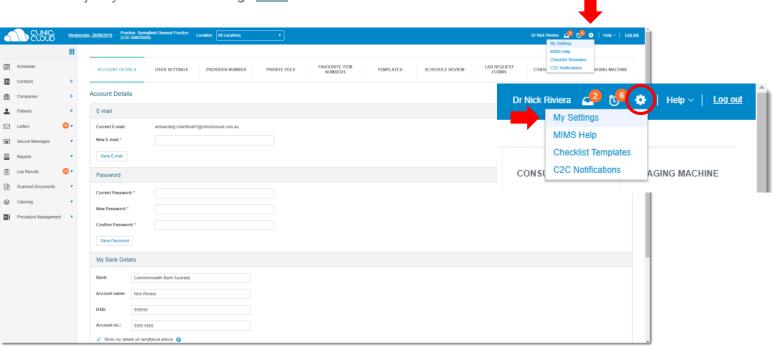

Schedule Management</u>
- 3. Consult Notes
- 4. <u>Consult Settings</u>
- 5. <u>Gynecologist/Fertility Consult Notes</u>
- 6. Obstetrics Consult Notes
- 7. Birth Record
- 8. <u>End Pregnancy Record</u>
- 9. <u>Investigations</u>
- 10. <u>Printing Scripts</u>
- 11. Lab Results
- 12. <u>Letters</u>
- 13. <u>Scanning</u>
- 14. Procedure Management
- 15. Operation Report
- 16. <u>Doctor App</u>
- 17. Help Centre





eTasks





# Schedule Management

Switch between **Day/Week View**, double click to **Start a Consult** and know your **Patient File** shortcut.





#### **Consult Notes**

Learn how add Consult Notes to a Normal Consult Type here!



Learn how manage Vitals, Immunisations & Chronic Disease Management.



# **Consult Settings**

Learn how adjust your **Consult Settings** here!





#### **Gynecologist/Fertility Consult Notes**

Ensure the Appointment's Consult Type is: Gynecologist/Fertility





#### **Obstetrics Consult Notes**

Ensure the Appointment's Consult Type is: Obstetrics

**IMPORTANT: Antenatal visits commence after your initial Obstetrics Consult** 



7

#### Birth Record

After a few Antenatal Visits, click **Birth Record** to record the birth BEFORE ending the pregnancy record.





# **End Pregnancy Record**

After entering a Birth Record click **End Pregnancy** to complete the pregnancy record.



9

# Investigations

Learn how manage Vitals, Immunisations & Chronic Disease Management.



# **Printing Scripts**

Learn how prescribe and **Print Scripts** from a Normal Consult here! Homer (Homer) Simpson (12/05/1956)

| CLOUD Wednes