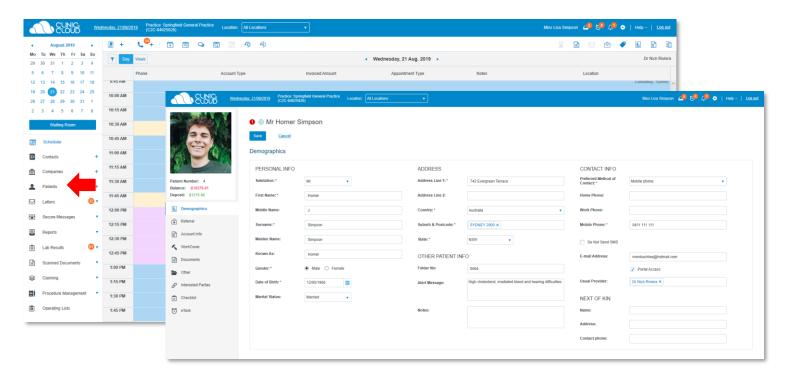

|
|                                                              |                   |                                                 |                                        |                 |                                             |       |                           | o on a start of the start of th |



### <sup>3</sup> Patient Profile

Learn how to manage the Patient's Profile!





### Invoicing

Learn how to create the right type of Invoice here!

|               |                                                                                                                                                                                                                       | Wed            | nesday, 21/08/20     | Practice: Springfield General Practice     (C2C-84025026) | ocation: All Locations                   |                                                  |        | Miss Lisa Simpson 😋 🅫 | 🖲 💭 🗢   Help                               |                   |
|---------------|-----------------------------------------------------------------------------------------------------------------------------------------------------------------------------------------