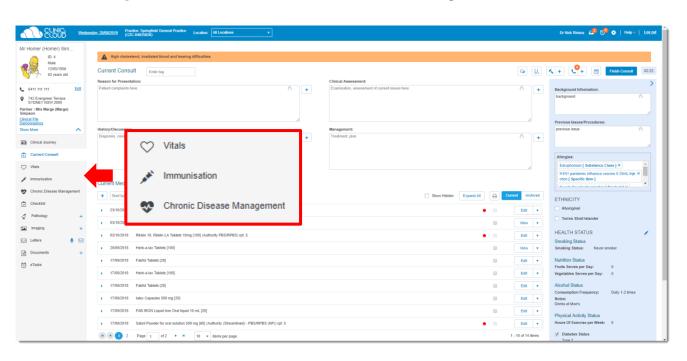

## Investigations

Learn how manage Vitals, Immunisations & Chronic Disease Management.