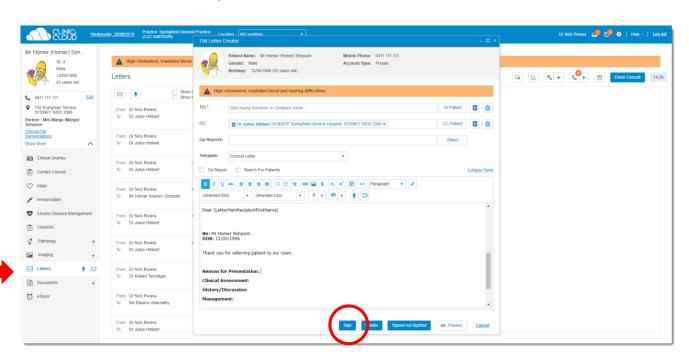

| Prescriber No: 5555555555555                                                                                                                |  |
|                                                         |                                                                                            |                                                                           | Mr Homer (Homer) Simpson (12/05/1956) |                                                                                                |                                                                                                                                             |  |



#### Lab Results

Learn how to view and manage Lab Results here!





#### Letters

Learn how to create and manage Letters here!





## Scanning

Learn how to view and manage Scanned Documents here!







## Procedure Management

Learn how to create a <u>Fee Estimate</u>, <u>Book Procedure Appointment</u> and how your Admin/Reception can print the <u>Operation List</u>.





## **Operation Report**

CLOUD

Learn how to create an Operation Report here!





## **Doctor App**

Download and learn how to use **Doctor App** here!















KNOWLEDGE BASE





# THANK YOU