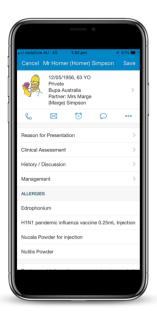

## **Doctor App**

Download and learn how to use **Doctor App** here!

KNOWLEDGE BASE