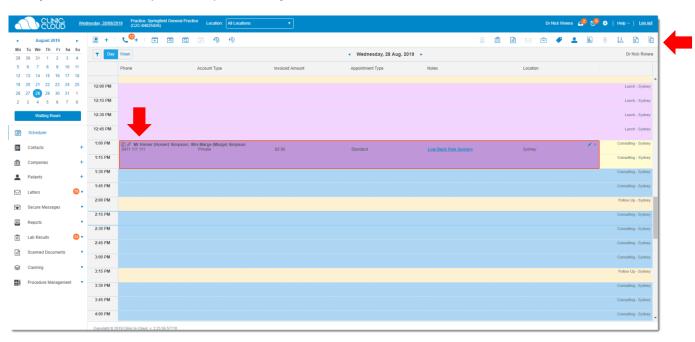

## Schedule Management

Switch between **Day/Week View**, double click to **Start a Consult** and know your **Patient File** shortcut.