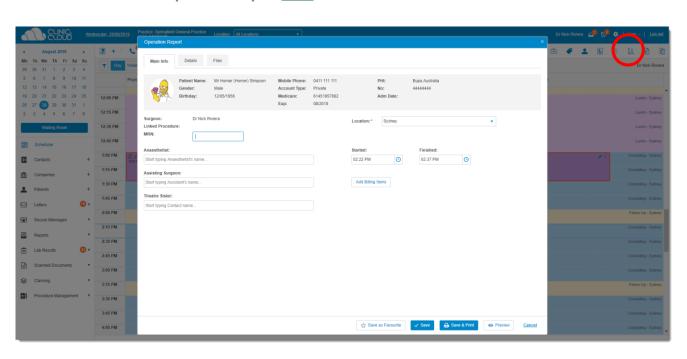

| Mr Homer (Homer) Simpson (12/05/1956) |                                                                                                |                                                                                                                                             |  |



#### Lab Results

Learn how to view and manage Lab Results here!





#### Letters

Learn how to create and manage Letters here!





## Scanning

Learn how to view and manage Scanned Documents here!







## Procedure Management

Learn how to create a <u>Fee Estimate</u>, <u>Book Procedure Appointment</u> and how your Admin/Reception can print the <u>Operation List</u>.





## **Operation Report**

CLOUD

Learn how to create an Operation Report here!





## **Doctor App**

Download and learn how to use **Doctor App** here!















KNOWLEDGE BASE





# THANK YOU