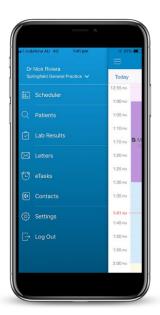

## **Doctor App**

Download and learn how to use **Doctor App** here!

KNOWLEDGE BASE