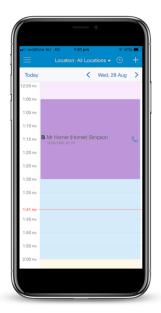

## **Doctor App**

Download and learn how to use **Doctor App** here!

KNOWLEDGE BASE