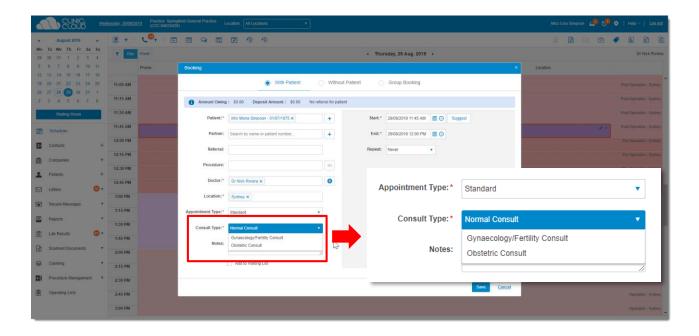

#### 2B Booking Appointments

Learn how to pick the correct **Consult Type** for the Doctor below: