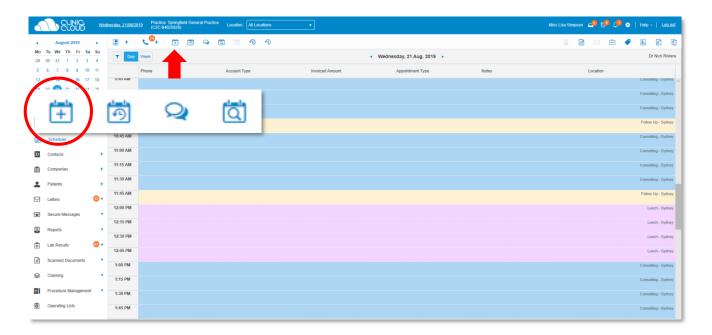

1 eTasks

#### Learn how to Add/Edit eTasks here!

|                                                                                                                                                 | lednesday, 21/08/20 | 19 Practice: Springfield General Practice Loc<br>(C2C-84025026) | scation: All Locations    |                                             |       | Miss Lisa Simpson 📣 👶 🖓 💠   Help -   Log.cost |                |
|-------------------------------------------------------------------------------------------------------------------------------------------------|---------------------|-----------------------------------------------------------------|---------------------------|---------------------------------------------|-------|-----------------------------------------------|----------------|
| <ul> <li>August 2019 ►</li> </ul>                                                                                                               | • +                 |                                                                 | 2 9 9                     |                                             |       | $\frown$                                      |                |
| Mo         Tu         We         Th         Fr         Sa         Su           29         30         31         1         2         3         4 | T Day               | Week                                                            |                           | <ul> <li>Wednesday, 21 Aug. 2019</li> </ul> |       |                                               |                |
| 5 6 7 8 9 10 11                                                                                                                                 |                     | Phone Acco                                                      | count Type Invoiced Amoun | nt Appointment Type                         | Notes | C C C                                         | Help ~ Log out |
| 2 13 14 15 16 17 18<br>9 20 <b>21</b> 22 23 24 25                                                                                               | 9:40 AM             |                                                                 |                           |                                             |       |                                               |                |
| 6 27 28 29 30 31 1                                                                                                                              | 10:00 AM            |                                                                 |                           |                                             |       | Consulling - Sydney                           |                |
| 2 3 4 5 6 7 8                                                                                                                                   | 10:15 AM            |                                                                 |                           |                                             |       | Consulting - Sydney                           |                |
| Waiting Room                                                                                                                                    | 10:30 AM            |                                                                 |                           |                                             |       | Follow Up - Sydney                            |                |
| Scheduler                                                                                                                                       | 10:45 AM            |                                                                 |                           |                                             |       | Consulting - Sydney                           |                |
| Contacts +                                                                                                                                      | 11:00 AM            |                                                                 |                           |                                             |       | Consulling - Sydney                           |                |
| Companies +                                                                                                                                     | 11:15 AM            |                                                                 |                           |                                             |       | Consulling - Sydney                           |                |
| Patients                                                                                                                                        | 11:30 AM            |                                                                 |                           |                                             |       | Consulling - Sydney                           |                |
| Letters 🥴                                                                                                                                       | 11:45 AM            |                                                                 |                           |                                             |       | Follow Up - Sydney                            |                |
|                                                                                                                                                 | 12:00 PM            |                                                                 |                           |                                             |       | Lunch - Sydney                                |                |
| J Occure messages                                                                                                                               | 12:15 PM            |                                                                 |                           |                                             |       | Lanch - Sydney                                |                |
| Reports                                                                                                                                         | 12:30 PM            |                                                                 |                           |                                             |       | Lunch - Sydney                                | 1              |
| ] Lab Results 60 •                                                                                                                              | 12:45 PM            |                                                                 |                           |                                             |       | Lunch - Sydney                                |                |
| Scanned Documents                                                                                                                               | 1:00 PM             |                                                                 |                           |                                             |       | Consulting - Sydney                           |                |
| Claiming                                                                                                                                        | 1:15 PM             |                                                                 |                           |                                             |       | Consulting - Sydney                           |                |
| Procedure Management                                                                                                                            | 1:30 PM             |                                                                 |                           |                                             |       | Consulfing - Sydney                           |                |
| Operating Lists                                                                                                                                 | 1:45 PM             |                                                                 |                           |                                             |       | Consulfing - Sydney                           |                |
|                                                                                                                                                 |                     |                                                                 |                           |                                             |       | Curisulary - Syunoy                           | J              |