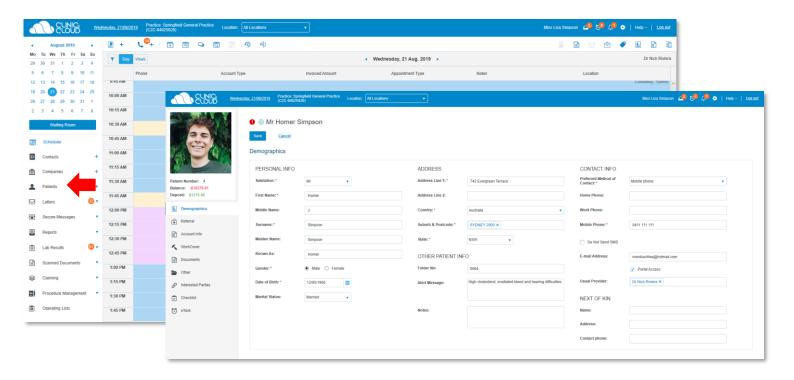

|                 |                                             |       |                             | Consulting - Sydney |
| Operating Lists                            | 1:45 PM          |                                            |                                         |                 |                                             |       |                             | Consulting - Sydney |
|                                            |                  |                                            |                                         |                 |                                             |       |                             |                     |



#### <sup>3</sup> Patient Profile

Learn how to manage the Patient's Profile!





#### Invoicing

Learn how to create the right type of Invoice here!

|               |                                                                                                                                                                                                                       | Wed            | nesday, 21/08/20     | Practice: Springfield General Practice     (C2C-84025026) | ocation: All Locations                   |                                                  |        | Miss Lisa Simpson 😋 🅫 | 🖲 💭 🗢   Help                               |                   |
|---------------|----------------------------------------------------------------------------------------------------------------------------------------------------------------------------------------