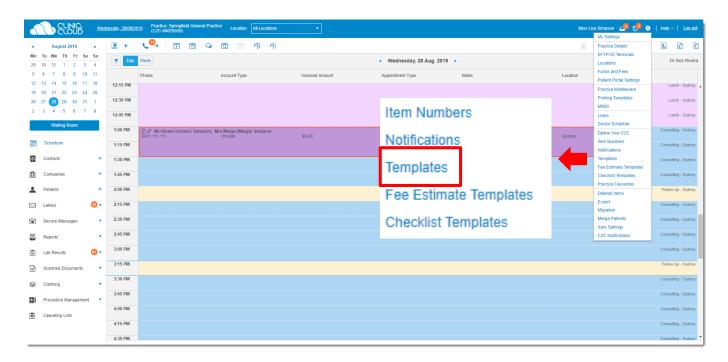

#### <sup>8</sup> Templates

Learn how to create Document and Letter Templates here!