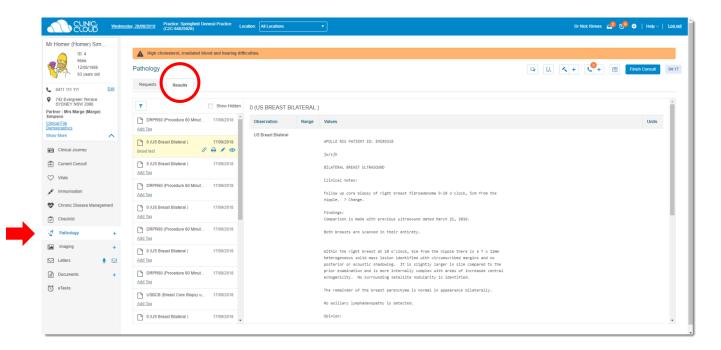

## Procedure Management

Learn how to create a Fee Estimate, Book Procedure Appointment and print the Operation List.

|                                                                                                                                                                                                                                                                                                                                                                                                                                                                                                                                                                                                                                                                                                                                                                                                                                                                                                                                                                                                                                                                                                                                                            | nesday, 28/08/20 | (020 04025020)                |                                        |                 |                                          |                       |          |        | Help ~   <u>Log out</u> |
|------------------------------------------------------------------------------------------------------------------------------------------------------------------------------------------------------------------------------------------------------------------------------------------------------------------------------------------------------------------------------------------------------------------------------------------------------------------------------------------------------------------------------------------------------------------------------------------------------------------------------------------------------------------------------------------------------------------------------------------------------------------------------------------------------------------------------------------------------------------------------------------------------------------------------------------------------------------------------------------------------------------------------------------------------------------------------------------------------------------------------------------------------------|------------------|-------------------------------|----------------------------------------|-----------------|------------------------------------------|-----------------------|----------|--------|-------------------------|
| August 2019                                                                                                                                                                                                                                                                                                                                                                                                                                                                                                                                                                                                                                                                                                                                                                                                                                                                                                                                                                                                                                                                                                                                                | <b>9</b> + I     | <b>(<sup>00</sup>+ ) 🗄 🖄 </b> | 0 🖄 🧐 🍕                                |                 |                                          |                       | × 🗈      | 🖂 🖻 🦿  | 🛓 🖻 🕸                   |
| Io         Tu         We         Th         Fr         Sa         Su         Su< | T Day            | Week                          |                                        |                 | <ul> <li>Wednesday, 28 Aug. 2</li> </ul> | 2019 🕨                |          |        | Dr Nick Riviera         |
| 5 6 7 8 9 10 11                                                                                                                                                                                                                                                                                                                                                                                                                                                                                                                                                                                                                                                                                                                                                                                                                                                                                                                                                                                                                                                                                                                                            |                  | Phone                         | Account Type                           | Invoiced Amount | Appointment Type                         | Notes                 | Location |        |                         |
| 2 13 14 15 16 17 18                                                                                                                                                                                                                                                                                                                                                                                                                                                                                                                                                                                                                                                                                                                                                                                                                                                                                                                                                                                                                                                                                                                                        | 12:15 PM         |                               |                                        |                 |                                          |                       |          |        | Lunch - Sydney 🛓        |
| 9 20 21 22 23 24 25<br>6 27 28 29 30 31 1                                                                                                                                                                                                                                                                                                                                                                                                                                                                                                                                                                                                                                                                                                                                                                                                                                                                                                                                                                                                                                                                                                                  | 12:30 PM         |                               |                                        |                 |                                          |                       |          |        | Lunch - Sydney          |
| 3 4 5 6 7 8                                                                                                                                                                                                                                                                                                                                                                                                                                                                                                                                                                                                                                                                                                                                                                                                                                                                                                                                                                                                                                                                                                                                                | 12:45 PM         |                               |                                        |                 |                                          |                       |          |        | Lunch - Sydney          |
| Waiting Room                                                                                                                                                                                                                                                                                                                                                                                                                                                                                                                                                                                                                                                                                                                                                                                                                                                                                                                                                                                                                                                                                                                                               |                  |                               |                                        |                 |                                          |                       |          |        |                         |
|                                                                                                                                                                                                                                                                                                                                                                                                                                                                                                                                                                                                                                                                                                                                                                                                                                                                                                                                                                                                                                                                                                                                                            | 1:00 PM          |                               | ; Mrs Marge (Marge) Simpson<br>Private | \$0.00          | Standard                                 | Low Back Pain Surgery | Sydney   | ll × . | Consulting - Sydney     |
| Scheduler                                                                                                                                                                                                                                                                                                                                                                                                                                                                                                                                                                                                                                                                                                                                                                                                                                                                                                                                                                                                                                                                                                                                                  | 1:15 PM          | -                             |                                        |                 |                                          |                       |          |        | Consulting - Sydney     |
| Contacts +                                                                                                                                                                                                                                                                                                                                                                                                                                                                                                                                                                                                                                                                                                                                                                                                                                                                                                                                                                                                                                                                                                                                                 | 1:30 PM          |                               |                                        |                 |                                          |                       |          |        | Consulting - Sydney     |
| Companies +                                                                                                                                                                                                                                                                                                                                                                                                                                                                                                                                                                                                                                                                                                                                                                                                                                                                                                                                                                                                                                                                                                                                                | 1:45 PM          |                               |                                        |                 |                                          |                       |          |        | Consulting - Sydney     |
|                                                                                                                                                                                                                                                                                                                                                                                                                                                                                                                                                                                                                                                                                                                                                                                                                                                                                                                                                                                                                                                                                                                                                            |                  |                               |                                        |                 |                                          |                       |          |        |                         |
| Patients +                                                                                                                                                                                                                                                                                                                                                                                                                                                                                                                                                                                                                                                                                                                                                                                                                                                                                                                                                                                                                                                                                                                                                 | 2:00 PM          |                               |                                        |                 |                                          |                       |          |        | Follow Up - Sydney      |
| Letters 😳 🔻                                                                                                                                                                                                                                                                                                                                                                                                                                                                                                                                                                                                                                                                                                                                                                                                                                                                                                                                                                                                                                                                                                                                                | 2:15 PM          |                               |                                        |                 |                                          |                       |          |        | Consulting - Sydney     |
| Secure Messages 🔹                                                                                                                                                                                                                                                                                                                                                                                                                                                                                                                                                                                                                                                                                                                                                                                                                                                                                                                                                                                                                                                                                                                                          | 2:30 PM          |                               |                                        |                 |                                          |                       |          |        | Consulting - Sydney     |
| Reports                                                                                                                                                                                                                                                                                                                                                                                                                                                                                                                                                                                                                                                                                                                                                                                                                                                                                                                                                                                                                                                                                                                                                    | 2:45 PM          |                               |                                        |                 |                                          |                       |          |        | Consulting - Sydney     |
|                                                                                                                                                                                                                                                                                                                                                                                                                                                                                                                                                                                                                                                                                                                                                                                                                                                                                                                                                                                                                                                                                                                                                            | 3:00 PM          |                               |                                        |                 |                                          |                       |          |        | Consulting - Sydney     |
| ] Lab Results 🚯 🔻                                                                                                                                                                                                                                                                                                                                                                                                                                                                                                                                                                                                                                                                                                                                                                                                                                                                                                                                                                                                                                                                                                                                          |                  |                               |                                        |                 |                                          |                       |          |        |                         |
| Scanned Documents                                                                                                                                                                                                                                                                                                                                                                                                                                                                                                                                                                                                                                                                                                                                                                                                                                                                                                                                                                                                                                                                                                                                          | 3:15 PM          |                               |                                        |                 |                                          |                       |          |        | Follow Up - Sydney      |
| Claiming                                                                                                                                                                                                                                                                                                                                                                                                                                                                                                                                                                                                                                                                                                                                                                                                                                                                                                                                                                                                                                                                                                                                                   | 3:30 PM          |                               |                                        |                 |                                          |                       |          |        | Consulting - Sydney     |
|                                                                                                                                                                                                                                                                                                                                                                                                                                                                                                                                                                                                                                                                                                                                                                                                                                                                                                                                                                                                                                                                                                                                                            | 3:45 PM          |                               |                                        |                 |                                          |                       |          |        | Consulting - Sydney     |
| Procedure Management                                                                                                                                                                                                                                                                                                                                                                                                                                                                                                                                                                                                                                                                                                                                                                                                                                                                                                                                                                                                                                                                                                                                       | 4:00 PM          |                               |                                        |                 |                                          |                       |          |        | Consulting - Sydney     |
| Operating Lists                                                                                                                                                                                                                                                                                                                                                                                                                                                                                                                                                                                                                                                                                                                                                                                                                                                                                                                                                                                                                                                                                                                                            |                  |                               |                                        |                 |                                          |                       |          |        |                         |
|                                                                                                                                                                                                                                                                                                                                                                                                                                                                                                                                                                                                                                                                                                                                                                                                                                                                                                                                                                                                                                                                                                                                                            | 4:15 PM          |                               |                                        |                 |                                          |                       |          |        | Consulting - Sydney     |