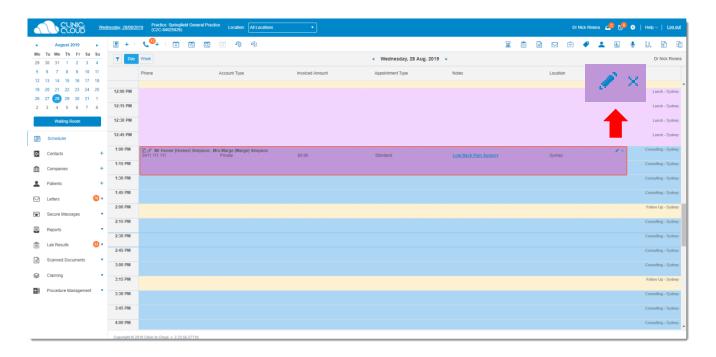

#### 20 Booking Appointments

Manually confirm/cancel appointment by clicking edit or cancel