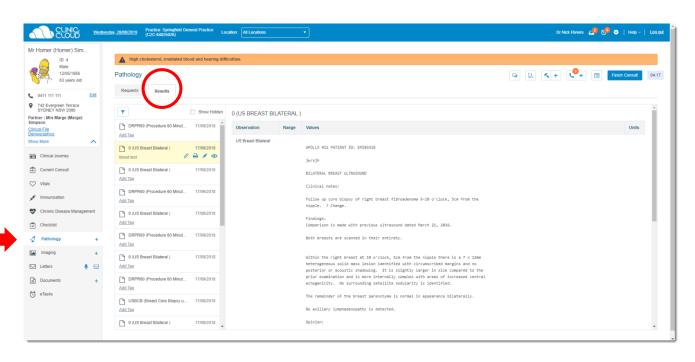

|  |
|                                                         |                                                                                            |                                                                           | Mr Homer (Homer) Simpson (12/05/1956) |                                                                                                |                                                                                                                                             |  |



#### Lab Results

Learn how to view and manage Lab Results here!





#### Letters

Learn how to create and manage Letters here!





#### Scanning

Learn how to view and manage Scanned Documents here!





## 10

#### **Doctor App**

Download and learn how to use **Doctor App** here!



















# THANK YOU