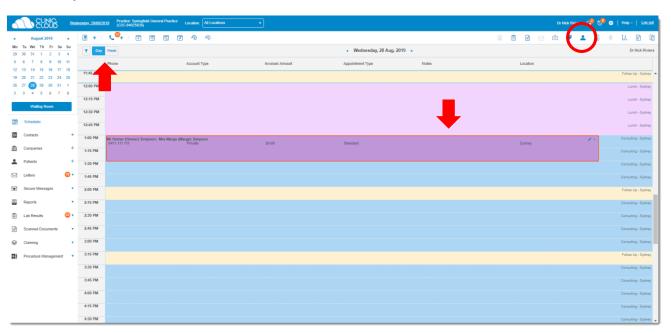

#### Schedule Management

Switch between **Day/Week View**, double click to **Start a Consult** and know your **Patient File** shortcut.