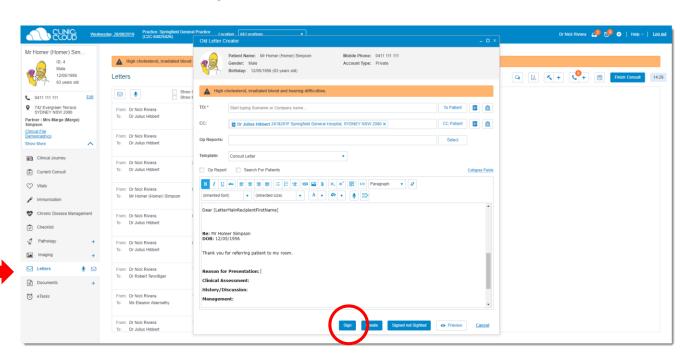

| Prescriber No: 5555555555555                                                                                                                |  |
|                                                         |                                                                                            |                                                                           | Mr Homer (Homer) Simpson (12/05/1956) |                                                                                                |                                                                                                                                             |  |



#### Lab Results

Learn how to view and manage Lab Results here!





#### Letters

Learn how to create and manage Letters here!





#### Scanning

Learn how to view and manage Scanned Documents here!





## 10

#### **Doctor App**

Download and learn how to use **Doctor App** here!



















# THANK YOU