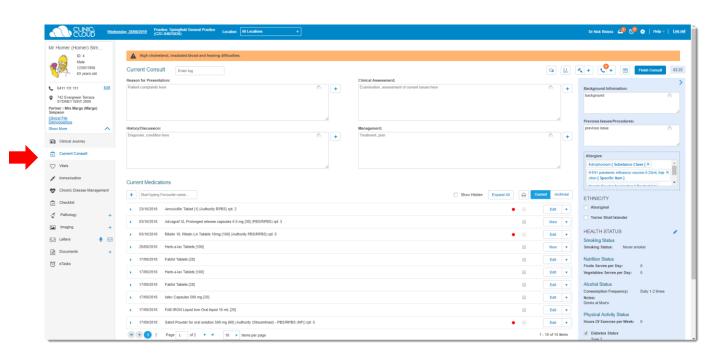

# PHYSICIAN TRAINING MANUAL

#### Content:

- 1. eTasks
- 2. Schedule Management
- 3. Consult Notes
- 4. Consult Settings
- 5. Investigations
- 6. Printing Scripts
- 7. <u>Lab Results</u>
- 8. Letters
- 9. <u>Scanning</u>
- 10. <u>Doctor App</u>
- 11. Help Centre





eTasks





#### Schedule Management

Switch between **Day/Week View**, double click to **Start a Consult** and know your **Patient File** shortcut.





#### **Consult Notes**

Learn how add Consult Notes here!







#### **Consult Settings**

Learn how adjust your Consult Settings here!





#### Investigations

Learn how manage Vitals, Immunisations & Chronic Disease Management.



### **Printing Scripts**

Learn how prescribe and Print Scripts here!

| Dr Nick Riviera<br>123 Fake Street, SYDNEY NSW 2000<br>Phone: (55) 5555 - 5555<br>Prescriber no. 55555555555555 Script No. 2 |                                                                                                        |  | Dr Nick Riviera 123 Fake Street, S. Phone: (55) 5559 |                                      |  |  |  |
|------------------------------------------------------------------------------------------------------------------------------|-------------------------------------------------------------------------------------