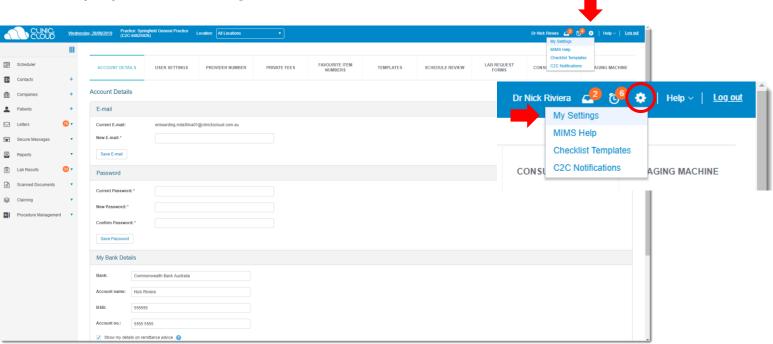

# PHYSICIAN TRAINING MANUAL

#### Content:

- 1. eTasks
- 2. Schedule Management
- 3. Consult Notes
- 4. Consult Settings
- 5. Investigations
- 6. Printing Scripts
- 7. <u>Lab Results</u>
- 8. Letters
- 9. <u>Scanning</u>
- 10. <u>Doctor App</u>
- 11. Help Centre





eTasks





#### Schedule Management

Switch between **Day/Week View**, double click to **Start a Consult** and know your **Patient File** shortcut.





#### **Consult Notes**

Learn how add Consult Notes here!







#### **Consult Settings**

Learn how adjust your Consult Settings here!





#### Investigations

Learn how manage Vitals, Immunisations & Chronic Disease Management.



### **Printing Scripts**

Learn how prescribe and Print Scripts here!

| Dr Nick Riviera<br>123 Fake Street, SYDNEY NSW 2000<br>Phone: (55) 5555 - 5555<br>Prescriber no. 55555555555555 Script No. 2 |                                                                                                        |  | Dr Nick Riviera 123 Fake Street, S. Phone: (55) 5559 |                                      |  |  |  |
|------------------------------------------------------------------------------------------------------------------------------|--------------------------------------------------------------------------------------------------------|--|------------------------------------------------------|-