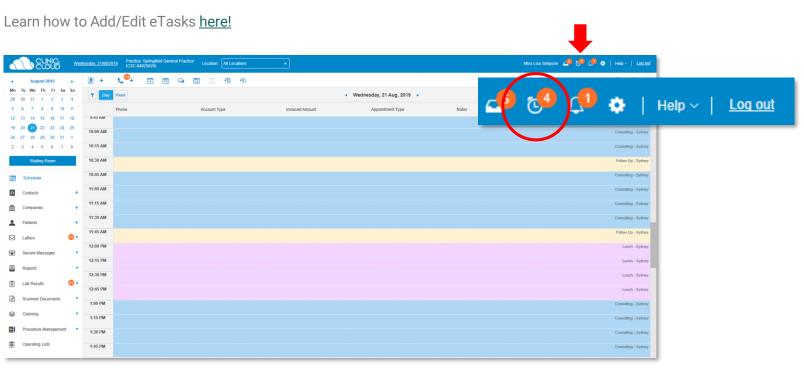

# PHYSICIAN TRAINING MANUAL

#### Content:

- 1. eTasks
- 2. Schedule Management
- 3. Consult Notes
- 4. Consult Settings
- 5. Investigations
- 6. Printing Scripts
- 7. <u>Lab Results</u>
- 8. Letters
- 9. <u>Scanning</u>
- 10. <u>Doctor App</u>
- 11. Help Centre





eTasks





#### Schedule Management

Switch between **Day/Week View**, double click to **Start a Consult** and know your **Patient File** shortcut.





#### **Consult Notes**

Learn how add Consult Notes here!







#### **Consult Settings**

Learn how adjust your Consult Settings here!





#### Investigations

Learn how manage Vitals, Immunisations & Chronic Disease Management.



### **Printing Scripts**

Learn how prescribe and Print Scripts here!

| Dr Nick Riviera<br>123 Fake Street, SYDNEY NSW 2000<br>Phone: (55) 5555 - 5555<br>Prescriber no. 55555555555555 Script No. 2 |                                                                                                        |  | Dr Nick Riviera 123 Fake Street, S. Phone: (55) 5559 |                                      |  |  |  |
|-------